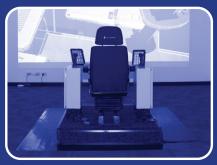

ATC Offshore conducts Offshore Crane Training programs incorporating the use of an Offshore Crane Simulator supplied by ARI Simulators. Our Semi-Submersible Rig Virtual World utilises a Kingpost Pedestal Mounted Offshore Crane and Rig Tenders. We can optimise your crane learning capabilities by simulating;

## SIM OPERATIONS INCLUDE:

- Pre-start and post operational checks
- Start up and shutdown procedures
- Offshore crane deck operations
- Discharging and back loading of supply vessels
- · Lifting of various cargo, bulk loads, hazardous containers
- · Different load behaviour
- · Diverse weather conditions including rain, fog, snow and storms
- Operations in differing sea states
- Realistic rope dynamics
- Dynamic lifting scenarios
- Day or night scenarios
- Communications with rigging crews, vessels, bridge and mechanics
- Simulate complexities with a range of crane failures
- Interact with other cranes and plant
- Conduct simulated personnel transfers