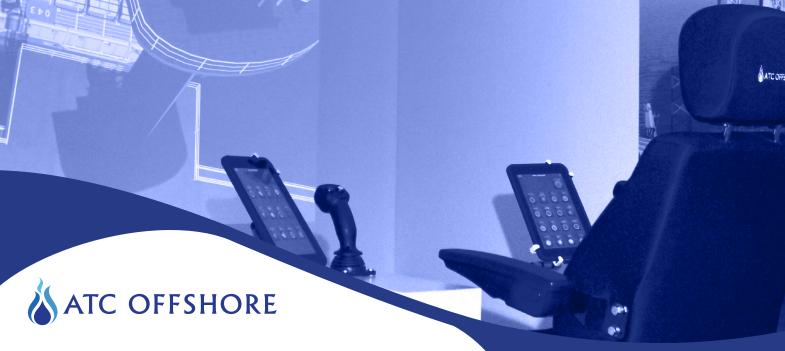

## JUMP IN THE OPERATORS SEAT & GET LIFTING IN OUR SIMULATOR

Whether it is your first time exposed to crane lifting operations or you are looking to re-validate your Offshore Crane Qualifications, our simulator is available to meet your needs and the needs of Industry.

ATC Offshore conducts Offshore Crane Training programs incorporating the use of an Offshore Crane Simulator supplied by ARI Simulators. Our Semi-Submersible Rig Virtual World utilises a Kingpost Pedestal Mounted Offshore Crane and Rig Tenders. We can optimise your crane learning capabilities by simulating;