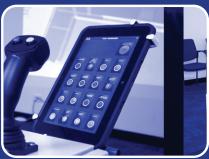

ATC Offshore conducts Offshore Crane Training programs incorporating the use of an Offshore Crane Simulator supplied by ARI Simulators. Our Semi-Submersible Rig Virtual World utilises a Kingpost Pedestal Mounted Offshore Crane and Rig Tenders. We can optimise your crane learning capabilities by simulating;

## SIM OPERATIONS INCLUDE:

- Pre-start and post operational checks
- Start up and shutdown procedures
- Offshore crane deck operations
- Discharging and back loading of supply vessels
- · Lifting of various cargo, bulk loads, hazardous containers
- · Different load behaviour
- · Diverse weather conditions including rain, fog, snow and storms
- Operations in differing sea states
- Realistic rope dynamics
- Dynamic lifting scenarios
- Day or night scenarios
- Communications with rigging crews, vessels, bridge and mechanics
- Simulate complexities with a range of crane failures
- Interact with other cranes and plant
- Conduct simulated personnel transfers