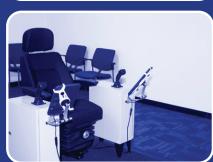

ATC Offshore conducts Offshore Crane Training programs incorporating the use of an Offshore Crane Simulator supplied by ARI Simulators. Our Semi-Submersible Rig Virtual World utilises a Kingpost Pedestal Mounted Offshore Crane and Rig Tenders. We can optimise your crane learning capabilities by simulating;

## SIM OPERATIONS INCLUDE:

- Pre-start and post operational checks
- Start up and shutdown procedures
- Offshore crane deck operations
- Discharging and back loading of supply vessels
- · Lifting of various cargo, bulk loads, hazardous containers
- · Different load behaviour
- · Diverse weather conditions including rain, fog, snow and storms
- Operations in differing sea states
- Realistic rope dynamics
- Dynamic lifting scenarios
- Day or night scenarios
- Communications with rigging crews, vessels, bridge and mechanics
- Simulate complexities with a range of crane failures
- Interact with other cranes and plant
- Conduct simulated personnel transfers